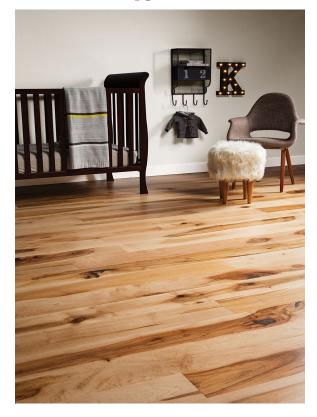

Bring the comfort & elegance of the north woods into your home. Manufactured in Shawano , Wisconsin

|                                      | Grade Availability |        |                 |            |            |         |                    |           |
|--------------------------------------|--------------------|--------|-----------------|------------|------------|---------|--------------------|-----------|
| Species                              | Premium            | Select | Select & Better | 1 & Better | 2 & Better | Natural | 1/Common Character | Character |
| American Black                       |                    |        |                 |            |            |         |                    |           |
| Walnut                               |                    | *      |                 |            |            | *       |                    |           |
| American Cherry                      |                    |        |                 |            |            | *       |                    |           |
| Brazilian Cherry                     |                    | *      |                 |            |            |         |                    |           |
| Eucalyptus                           |                    | *      |                 |            |            |         |                    |           |
| Hickory                              |                    |        |                 | *          |            |         |                    | *         |
| Northern Hard<br>Maple               |                    | *      |                 |            | *          |         |                    |           |
| Northern Red Oak                     | *                  |        | *               |            |            |         | *                  |           |
| Northern Red Oak<br>Rift & Quartered |                    |        | *               |            |            |         | *                  |           |
| Santo Mahogany                       |                    | *      |                 |            |            |         |                    |           |
| Sapele                               |                    | *      |                 |            |            |         |                    |           |
| White Oak                            | *                  |        | *               |            |            |         | *                  |           |
| White Oak Rift &<br>Quartered        |                    |        | *               |            |            |         | *                  |           |

Owens Flooring Collections include: Plankfloor Unfinished Plankfloor Prefinished True Character

> Coming Spring 2019 Vintage Prefinished

Branch out with Owens diverse

- flooring options:
- \* 2-1/4"to 8" widths
- \* 1/2", 5/8", & 3/4" thickness
- \* Unfinished & Prefinished Handscrape
- \* Unfinished or Prefinished