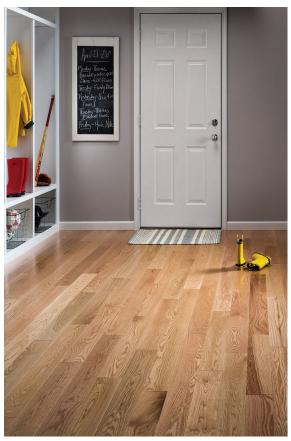

Bring the comfort & elegance of the north woods into your home. Manufactured in Shawano , Wisconsin

|                                      | Grade Availability |        |                 |            |            |         |                    |           |
|--------------------------------------|--------------------|--------|-----------------|------------|------------|---------|--------------------|-----------|
| Species                              | Premium            | Select | Select & Better | 1 & Better | 2 & Better | Natural | 1/Common Character | Character |
| American Black                       |                    |        |                 |            |            |         |                    |           |
| Walnut                               |                    | *      |                 |            |            | *       |                    |           |
| American Cherry                      |                    |        |                 |            |            | *       |                    |           |
| Brazilian Cherry                     |                    | *      |                 |            |            |         |                    |           |
| Eucalyptus                           |                    | *      |                 |            |            |         |                    |           |
| Hickory                              |                    |        |                 | *          |            |         |                    | *         |
| Northern Hard<br>Maple               |                    | *      |                 |            | *          |         |                    |           |
| Northern Red Oak                     | *                  |        | *               |            |            |         | *                  |           |
| Northern Red Oak<br>Rift & Quartered |                    |        | *               |            |            |         | *                  |           |
| Santo Mahogany                       |                    | *      |                 |            |            |         |                    |           |
| Sapele                               |                    | *      |                 |            |            |         |                    |           |
| White Oak                            | *                  |        | *               |            |            |         | *                  |           |
| White Oak Rift &<br>Quartered        |                    |        | *               |            |            |         | *                  |           |

Owens Flooring Collections include: Plankfloor Unfinished Plankfloor Prefinished True Character

> Coming Spring 2019 Vintage Prefinished

Branch out with Owens diverse

- flooring options:
- \* 2-1/4"to 8" widths
- \* 1/2", 5/8", & 3/4" thickness
- \* Unfinished & Prefinished Handscrape
- \* Unfinished or Prefinished