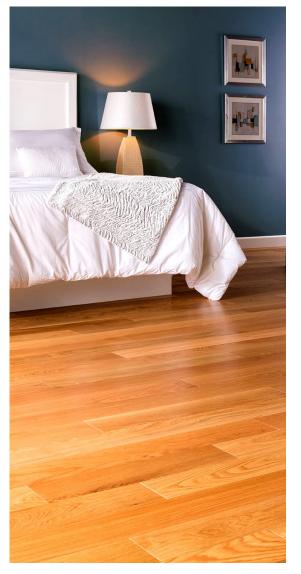

Wire Brushed

\* Satin, Matte, &

Semi-Gloss Finishes

\* Custom Long Lengths

Open the door to Owens Flooring Prefinished UV Aluminum Oxide Coatings.

Inquire about our Prefinished flooring.

Finish Options:

- \* Satin Finish (Target 25 gloss)
- \* Matte Gloss (Target 15 gloss)
- \* Semi-Gloss (Target 47 floss)

Stain Series: Standard, Designer, or Candy Line