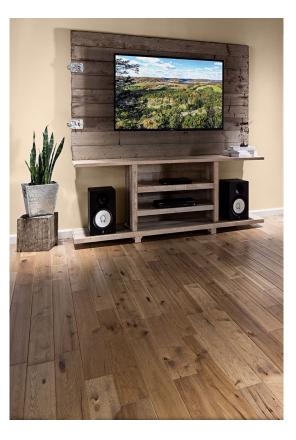

Owens Flooring Collections include: Plankfloor Unfinished Plankfloor Prefinished True Character

> Coming Spring 2019 Vintage Prefinished

Branch out with Owens diverse

- flooring options:
- \* 2-1/4"to 8" widths
- \* 1/2", 5/8", & 3/4" thickness
- \* Unfinished & Prefinished Handscrape
- \* Unfinished or Prefinished

Wire Brushed

\* Satin, Matte, &

Semi-Gloss Finishes

\* Custom Long Lengths

Open the door to Owens Flooring Prefinished UV Aluminum Oxide Coatings.

Inquire about our Prefinished flooring.

Finish Options:

- \* Satin Finish (Target 25 gloss)
- \* Matte Gloss (Target 15 gloss)
- \* Semi-Gloss (Target 47 floss)